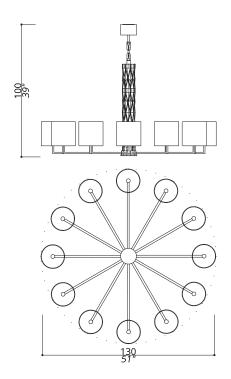

#### 413-BB-22

12 LIGHT TYPE E12/14 MAX 42W

Round shaped; central structure composition of solid brass elements. 50 centimetres of chain included.

#### SHADE DIMENSIONS

cm. Ø 15 x H.18

## NOTES

Dimensions are expressed in centimetres, if not otherwise specified. The total height of any chandelier includes body of chandelier plus ceiling box fixture; 50cm of chain/steel wire will be supplied free of charge. All products may be customized subject to prior consulting with our technical department; please send your request to <code>info@officina-luce.it</code>. Officina Luce (Registered brand of ISSARCH srl) reserves the right to change or delete, at any time and without prior warning, the technical specification of any model or the model itself, depending on technical and commercial requirements.