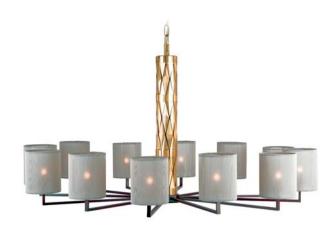

# FLAIRE COLLECTION Chandelier

#### 413-BB-22

12 LIGHT TYPE E12/14 MAX 42W

Round shaped; central structure composition of solid brass elements. 50 centimetres of chain included.

#### **FINISH**

Structure in F\_13 (burnished brass finish); connection box and details in F\_10 (natural brass).

### SHADE FABRIC

TS22 (ivory trevira wave)